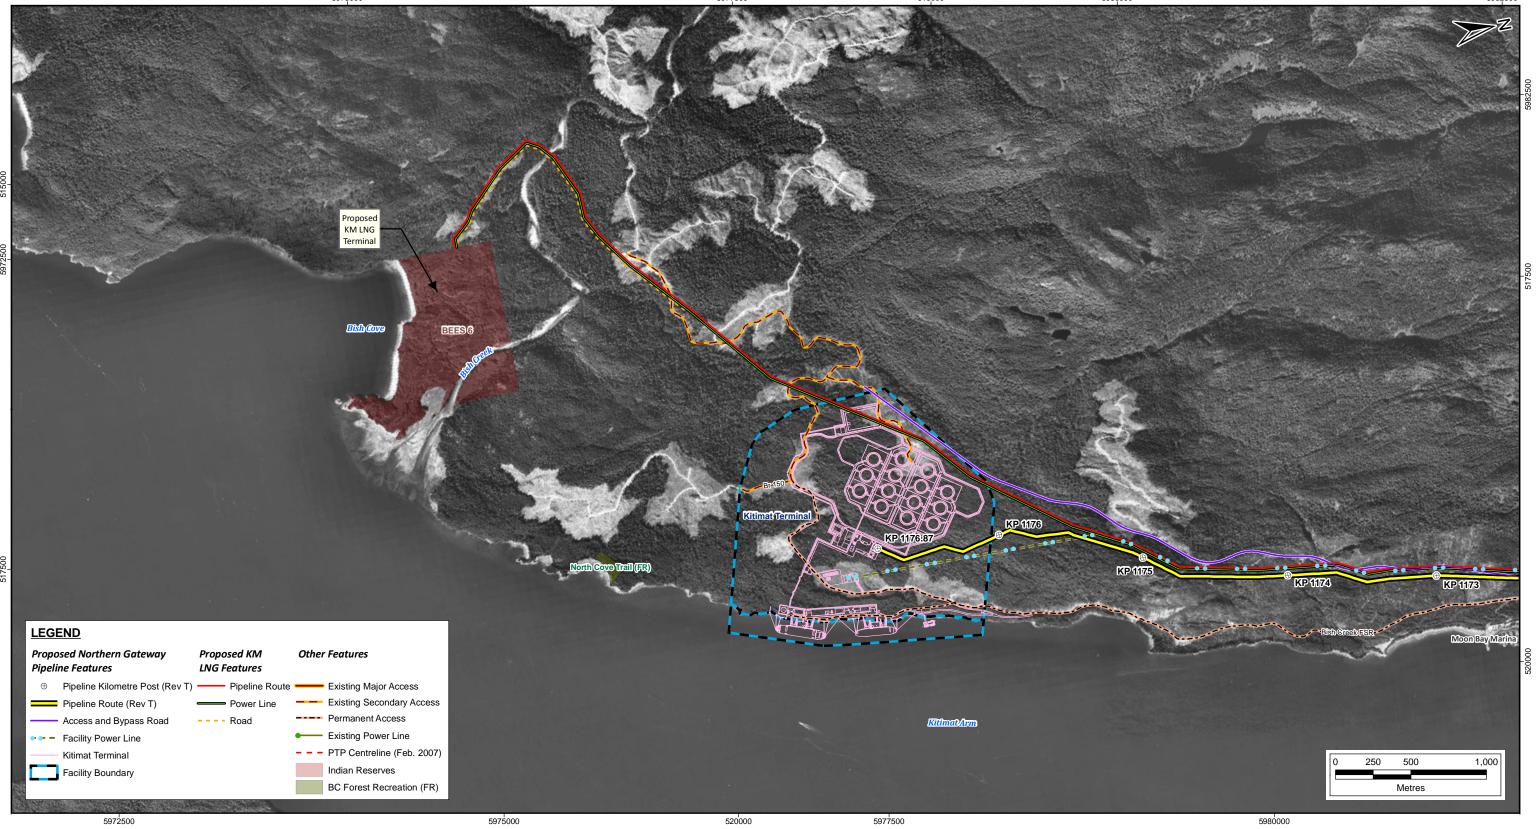

JRP IR 3.10a-1

REFERENCES: UTM 9N Projection and NAD 83 Datum. Pipeline Route: Rev T, 2010 (KPs Rev T) supplied by WorleyParsons Calgary. Indian Reserves obtained from GeoBase®, Sept. 2010. B&W Orthophoto imagery acquired from BC Imagery Warehouse, 1m pixel size, from 1996. KM LNG centreline, power line, and road digitizied from Sept. 9, 2008 Kitimat LNG Terminal map. PTP centreline current to January 2009. BC Forest Recreation: ILMB, BC Government (Sept. 2010). Produced by WorleyParsons Calgary. The information used to create this product is based on the most current data available on the date of issue, and is considered reliable only at the scale at which the data was created and the scale at which the map was published. This drawing is prepared solely for the use of the contractual customer of WorleyParsons Calgary and WorleyParsons contained in these drawings. This map must be printed at full scale (100%) in order for the scale to remain correct.