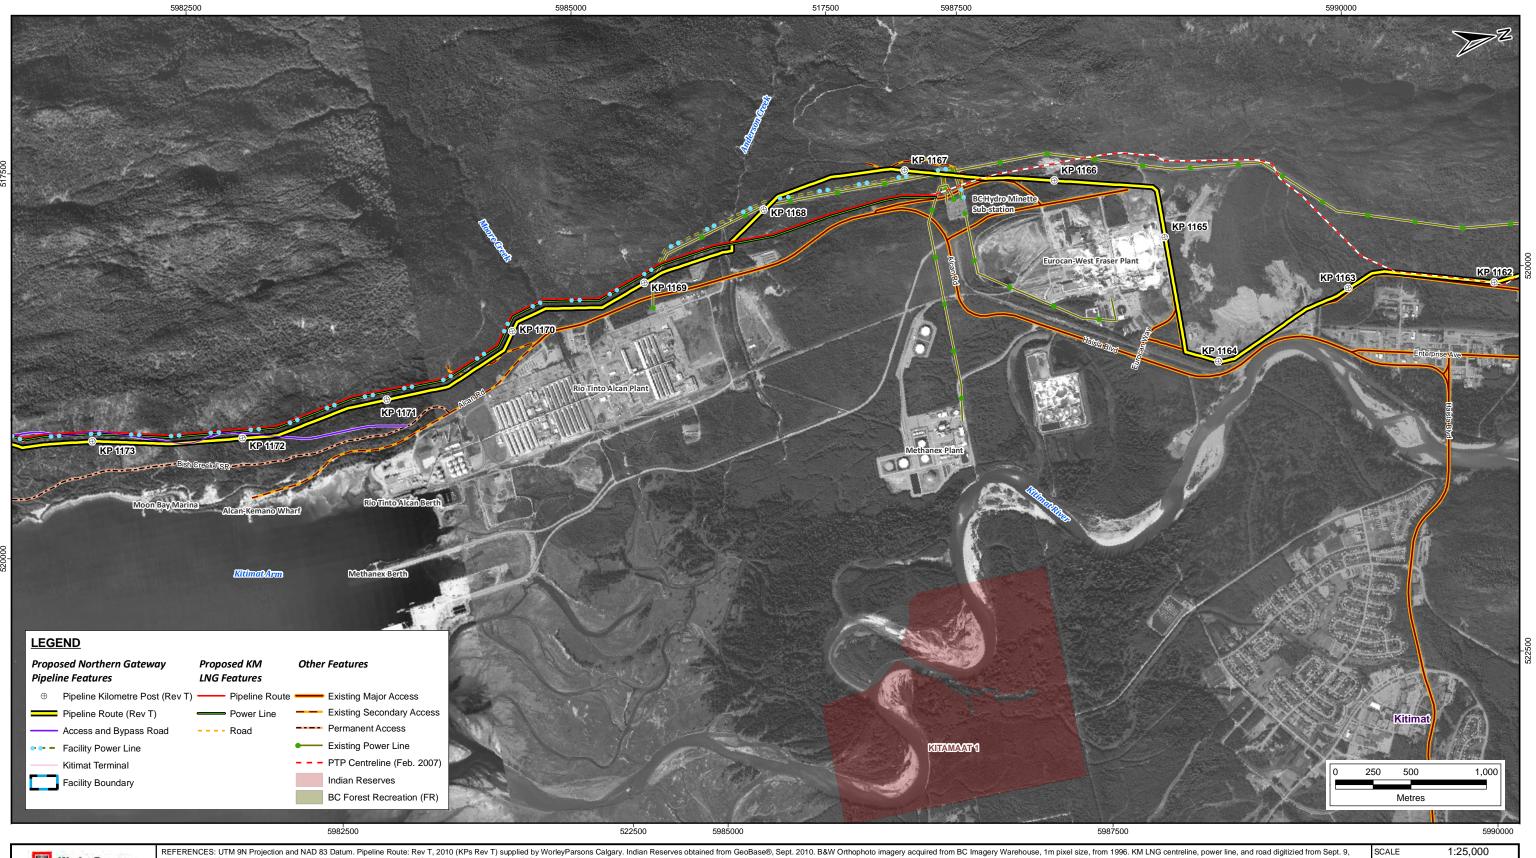

ENBRIDGE NORTHERN GATEWAY PROJECT

**Proposed Northern Gateway and KM LNG Pipelines and Facilities** 

JRP IR 3.10a-2

REVISION FIGURE NO. 18 Aug 2011 11-036-002 Attachment JRP IR 3.10 a)