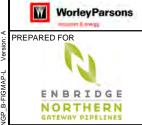

Worley Parsons

PREPARED FOR

ENBRIDGE

NORTHERN

GATEWAY PIPELINES

REFERENCES: UTM 9N Projection and NAD 83 Datum. Pipeline Route: Rev T, 2010 (KPs Rev T) supplied by WorleyParsons Calgary. Indian Reserves obtained from GeoBase®, Sept. 2010. B&W Orthophoto imagery acquired from BC Imagery Warehouse, 1m pixel size, from 1996. KM LNG centreline, power line, and road digitizied from Sept. 9, 2008 Kitimat LNG Terminal map. PTP centreline current to January 2009. BC Forest Recreation: ILMB, BC Government (Sept. 2010). Produced by WorleyParsons Calgary. The information used to create this product is based on the most current data available on the date of issue, and is considered reliable only at the scale at which the data was created and the scale at which the map was published. This drawing is prepared solely for the use of the contractual customer of WorleyParsons assumes no liability to any other party for any representations contained in these drawings. This map must be printed at full scale (100%) in order for the scale to remain correct.

ENBRIDGE NORTHERN GATEWAY PROJECT

**Proposed Northern Gateway and KM LNG Pipelines and Facilities** 

DATE 18 Aug 2011

FIGURE ID 11-036-001

REVISION 0

FIGURE NO.

1:25,000

SCALE